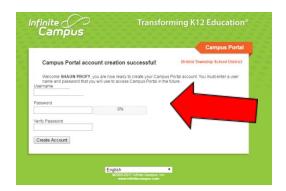

 At next screen, you are now ready to create your Portal account. We encourage you to select a unique User name and password that you will use for Portal access. Passwords must include letters and numbers and must be at least 8 characters in length. When completed click Create Account.

• If done successfully, you should see this screen