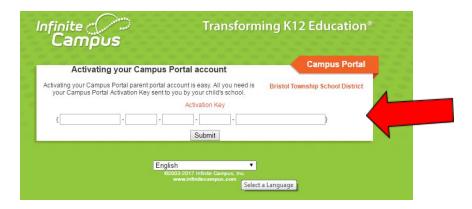

• To create your portal account for the first time, choose the link --- If you have been assigned a Campus Portal Activation Key, click here

• At next screen enter your Activiation Key that was assigned to you, then press Submit