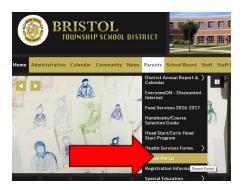

If you have already created an Infinite Campus Parent Portal account and are having trouble signing in please contact the school secretary

Homeroom Teacher:

Student Name:

Parent Name:

Activation Key:

• From the BTSD main page, click on tab that says Parents, then Parent Portal