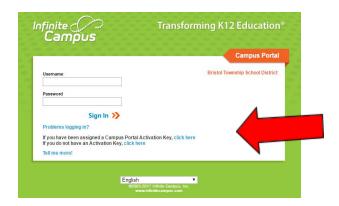

• To create your portal account for the first time, choose the link --- If you have been assigned a Campus Portal Activation Key, click here

• At next screen enter your Activiation Key that was assigned to you, then press Submit